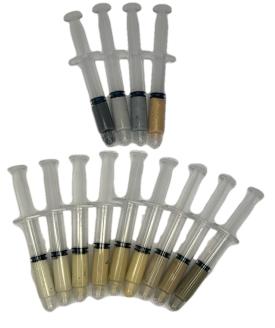

You can mold it, reuse it, and can be custom blended for a perfect stump match.

**Stump Putty** comes in the nine **IPS ND Shades**. Auxiliary shades of Dark Grey, Light Grey, Titanium and Gold.

Available in the full Kit of 13 shades, Kit of 9 MD shades, and individual shades.

| Item # | Stump<br>Putty<br>Shades | IPS Natural Die Material®<br>Stump Shades | IPS Empress® Stump<br>Shades | VITA® Lumin® Shades                     |
|--------|--------------------------|-------------------------------------------|------------------------------|-----------------------------------------|
| M01    | MD 1                     | ND 1                                      | -                            | A1 / B1                                 |
| M02    | MD 2                     | ND 2                                      | ST 9                         | A2 / A3 / B2                            |
| M03    | MD 3                     | ND 3                                      | ST 1                         | B3 / B4                                 |
| M04    | MD 4                     | ND 4                                      | ST 2                         | -                                       |
| M05    | MD 5                     | ND 5                                      | ST 3 / ST 4                  | -                                       |
| M06    | MD 6                     | ND 6                                      | ST 6                         | -                                       |
| M07    | MD 7                     | ND 7                                      | ST7/ST8                      | A3.5 / A4 / C1 / C2 / C3 / D2 / D3 / D4 |
| M08    | MD 8                     | ND 8                                      | ST 5                         | C4                                      |
| M09    | MD 9                     | ND 9                                      | -                            | -                                       |
|        |                          |                                           |                              |                                         |